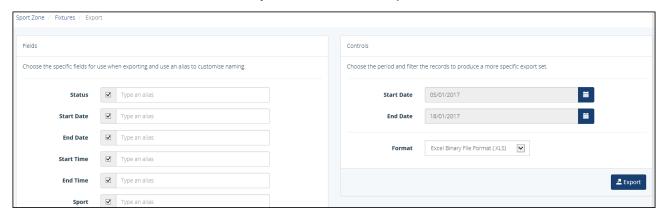

## How to export fixtures

- 1. Click 'Fixtures' in the Sport Zone on the 'Dashboard', and click 'Export' in the left-hand menu.
- 2. Select the specific fields you wish to export in the 'Fields' section, and if required customise the name of the field by entering an alias.
- 3. In the 'Controls' section, select the following:
  - a. The start and end date range for your export.
  - b. The format in which you would like the export to be.

The Export 'Fields' and 'Controls' sections

- 4. Click the 'Export' button to export your fixtures.
- 5. The export will then download and you will be able to access it from your downloads folder.