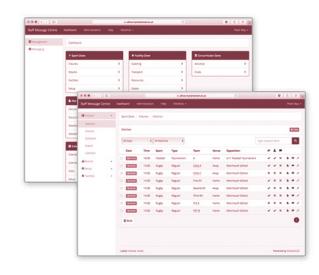

### IT'S QUICK AND EASY TO;

- Create, publish and share custom web forms in minutes.
- Select and combine common response types, from check boxes to text entry, using the simple drag-and-drop form builder.
- Integrate with other Unify services to collect critical parent information.
- Synchronise with email so parents can respond in a click from any device via a clear personalised link.
- View replies instantly, with results automatically collated by the system.
- Build a library of standard form templates to copy, update and reuse.
- Store data securely, filter and export for review, audit or processing.