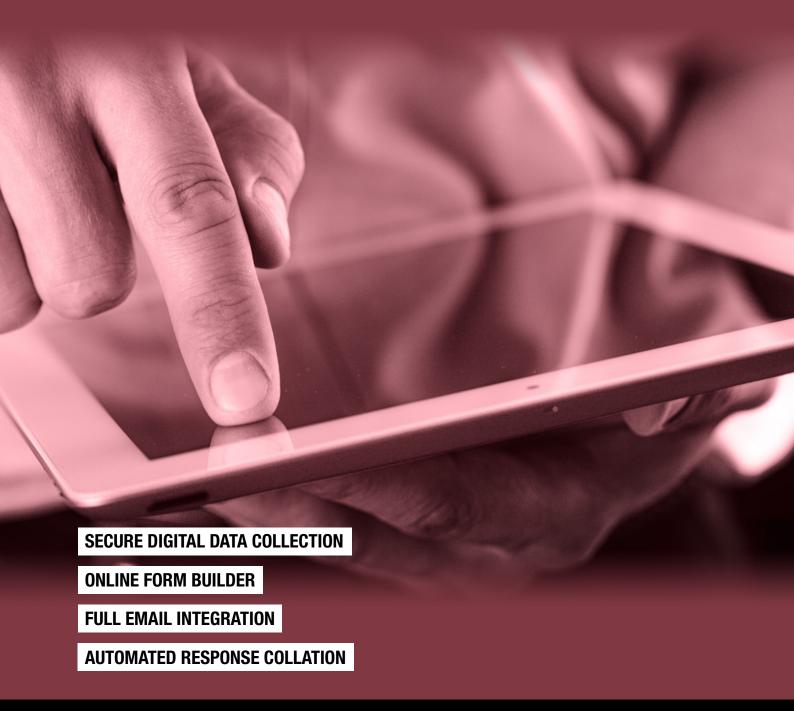

# WEBFORMZONE

A secure solution for digital data collection that makes it simple to create, publish and share online forms, ticking the box for parents and saving busy staff valuable time.

### WEBFORMZONE

Wipe out the paper work, save time, improve response rates and eliminate input errors by transferring parent data collection online.

WEBFORMZone helps staff create and publish any simple or complex form with ease, from confirmations and authorisation to questionnaires, within the Unify Parents' Message Centre. Full integration with email means parents can respond and submit from anywhere, on any device - while all replies are securely stored, collated and ready to review, export or share in an instant.